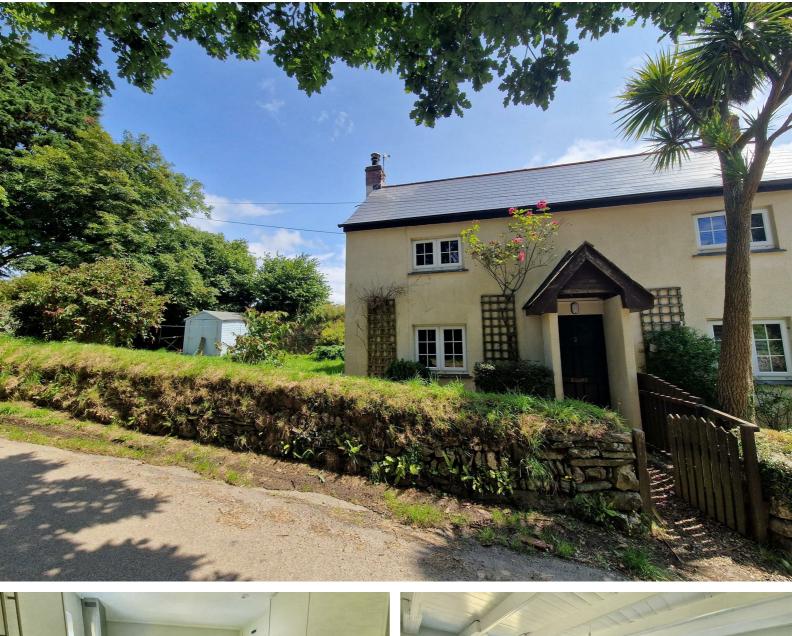

# 2 Tregavethan Cottage Tregavethan, Truro, TR4 9EL

A semi detached cottage situated in a wonderful rural location on the edge of Truro and briefly the accommodation comprises; Lounge, kitchen, porch, 2 bedrooms and bathroom. Outside there is a good sized garden and parking. Water included in the rent. Pets Considered.

#### Directions

From the B3284 turn take the minor road towards Tregavethan and the property will be easily located on the left hand side opposite Tregavethan Manor.